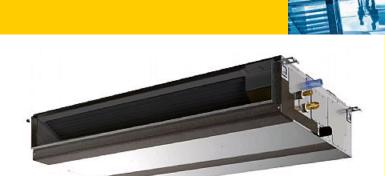

# PEFY-P125VMA-E

Indoor Unit

Ceiling Concealed Ducted

The PEFY-P-VMA-E ducted indoor unit is concealed within the ceiling space to allow unobtrusive air conditioning. Flexibility of duct layout allows airflow patterns to be arranged to suit any application.

- Reduced height now only 250mm
- Drain lift-pump included as standard
- Wider range of external static pressure settings
- Cooling operation set temperature can be set down to 14°C db when used with R410A