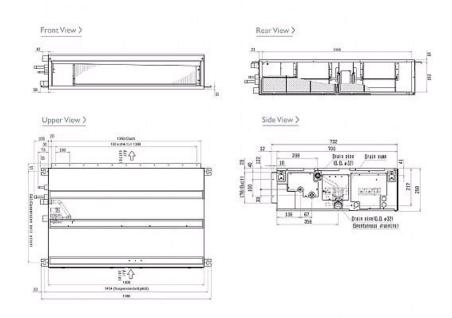

#### Dimensions

### **Product Details**

| PEFY-P125VMA-E                         |                |
|----------------------------------------|----------------|
| Capacity (kW):                         |                |
| Heating (Nominal)                      | 16.0           |
| Cooling (Nominal)                      | 14.0           |
| Heating (UK)                           | 14.8           |
| Cooling (UK)                           | 13.2           |
| R410A High Sensible Cooling (UK)       | 10.2           |
| SHF R410A (UK)                         | 0.77           |
| SHF High Sensible R410A (UK)           | 0.86           |
| Power Input (kW) Heating (Nominal)     | 0.32           |
| Power Input (kW) Cooling (Nominal)     | 0.34           |
| Airflow(m3/min) - Lo-Mi-Hi             | 28-34-40       |
| External Static Pressure Pa - Lo-Mi-Hi | 35-70-150      |
| Noise (dBA) - Lo-Mi-Hi                 | 32-36-40       |
| Width - mm                             | 1400           |
| Depth - mm                             | 732            |
| Height - mm                            | 250            |
| Weight - kg                            | 42             |
| Electrical Supply                      | 220-240v, 50Hz |
| Phase                                  | Single         |
| Mains Cable No. Cores                  | 3              |
| Running Current (A) - Heating          | 1.94           |
| Running Current (A) - Cooling          | 2.05           |
| Fuse Rating (BS88) - HRC (A)           | 6              |